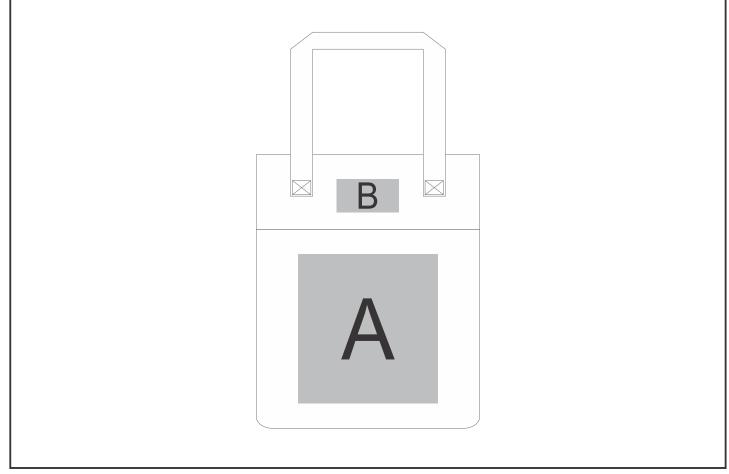

## **Branding Options:**

| Position | Branding Method (Branding Code) | No. of Colours | Dimension               |
|----------|---------------------------------|----------------|-------------------------|
| А        | Screen Print (SA)               | 1 Colour       | 170mm wide x 110mm high |
| А        | Digital Direct Transfer (DDT-D) | Full Colour    | 105mm wide x 74mm high  |
| А        | Digital Direct Transfer (DDT-A) | Full Colour    | 148mm wide x 105mm high |
| А        | Digital Direct Transfer (DDT-B) | Full Colour    | 180mm wide x 148mm high |
| А        | Digital Direct Transfer (DDT-C) | Full Colour    | 180mm wide x 180mm high |

| В | Digital Direct Transfer (DDT-D) | Full Colour | 75mm wide x 40mm high |
|---|---------------------------------|-------------|-----------------------|
| В | Digital Direct Transfer (DDT-A) | Full Colour | 80mm wide x 40mm high |